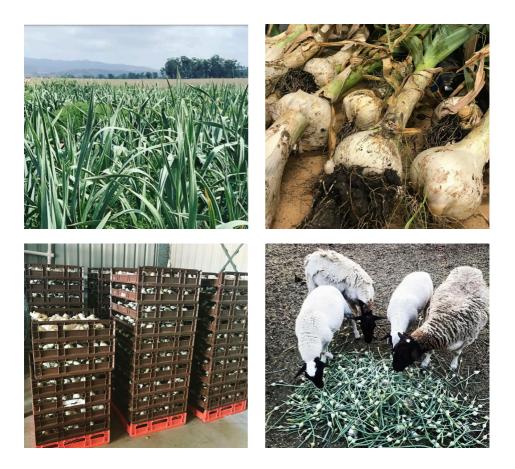

#### CHRISTMAS CREEK GARLIC

Our local neighbours Christmas Creek Garlic have just harvested their crop for the season. The Harvest was very impressive with enormous cloves with multiple crates full of delicious garlic. We can't wait to make our favorite dishes coming into Christmas with a hint of Garlic.

You can buy fresh garlic and broccoli from Christmas Creek Garlic located on Christmas Creek Road, Christmas Creek.