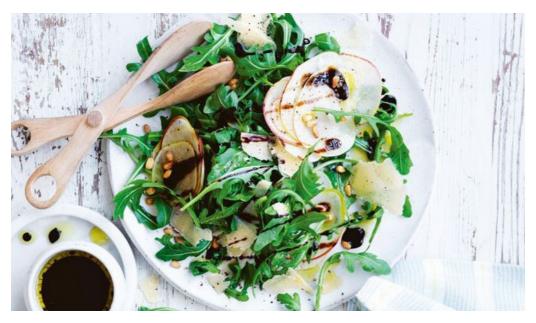

## FROM THE HOMESTEAD PEAR, ROCKET & PROSCIUTTO SALAD

#### **INGREDIENTS**

#### METHOD

once toasted.

Step 1

Step 3

Step 4

\_ 2 packets of baby rocket

- 2 Pears, Chopped in slices Step 2 Cut Pears into thin slices and remove core.

Rip pieced of Prosciutto into 4 pieces

Place Baby Rocket in a Bowl

- 8 slices of
Prosciutto ripped into
4 pieces

- 1 packet of Pine nuts, toasted

> Step 5 Layer with Pears, pine nuts, Prosciutto and Cheese.

-1/4 cup Parmesan or Goats Cheese

- Cup of Balsamic glaze Step 6 Mix olive oil and balsamic glaze together and sprinkle over the salad to serve.

Pre- Heat Pan and place in pine nuts. Cook for 2-3 minutes

- 3 tbsp Olive oil